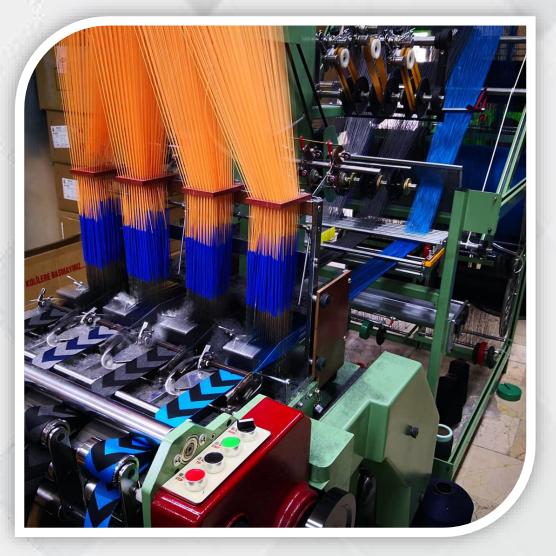

# In Our Production Park

Used by our expert team 11 Electronic jacquard loom, With 11 standard looms It is suitable and equipped to respond to an average of 750,000 meters of monthly production.

20+

Years of experience