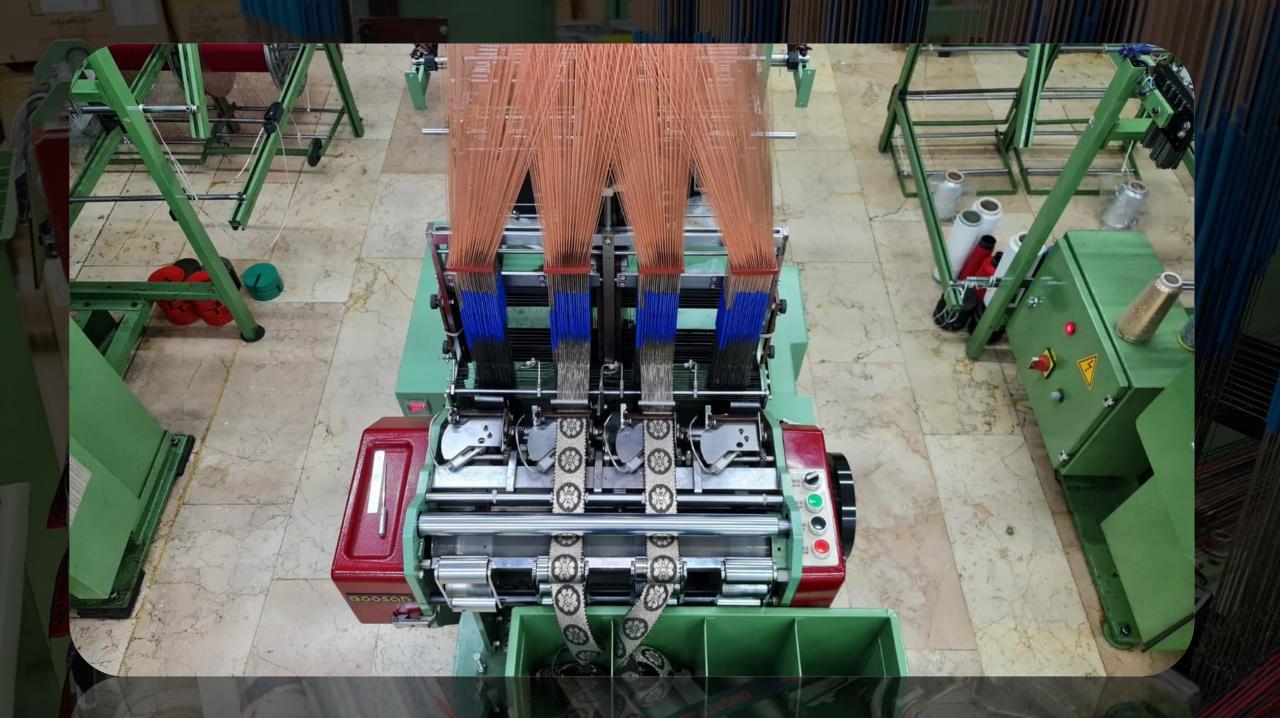

# In Our Production Park

Used by our expert team 11 Electronic jacquard loom, With 11 standard looms It is suitable and equipped to respond to an average of 750,000 meters of monthly production.

20+

Years of experience