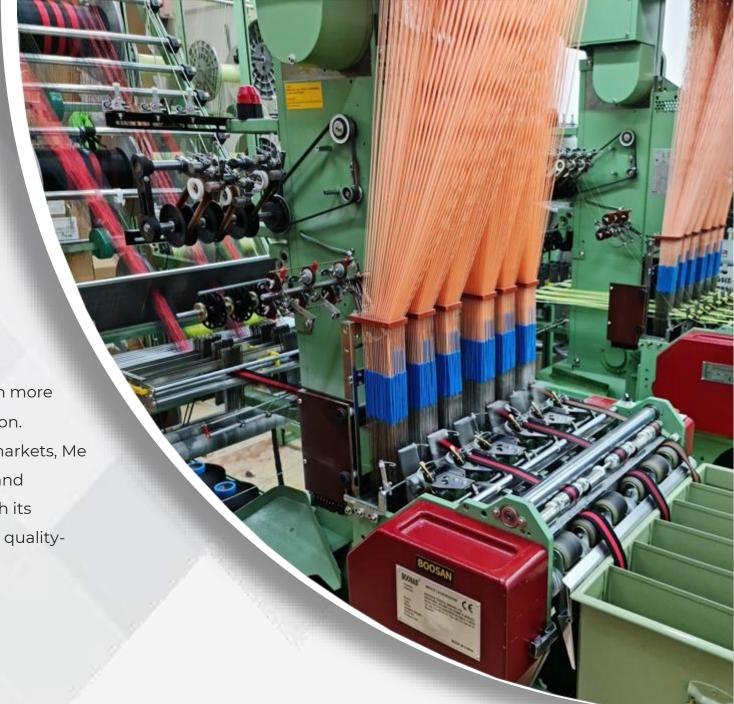

# In Our Production Park

Used by our expert team 11 Electronic jacquard loom, With 11 standard looms It is suitable and equipped to respond to an average of 750,000 meters of monthly production.

20+

Years of experience