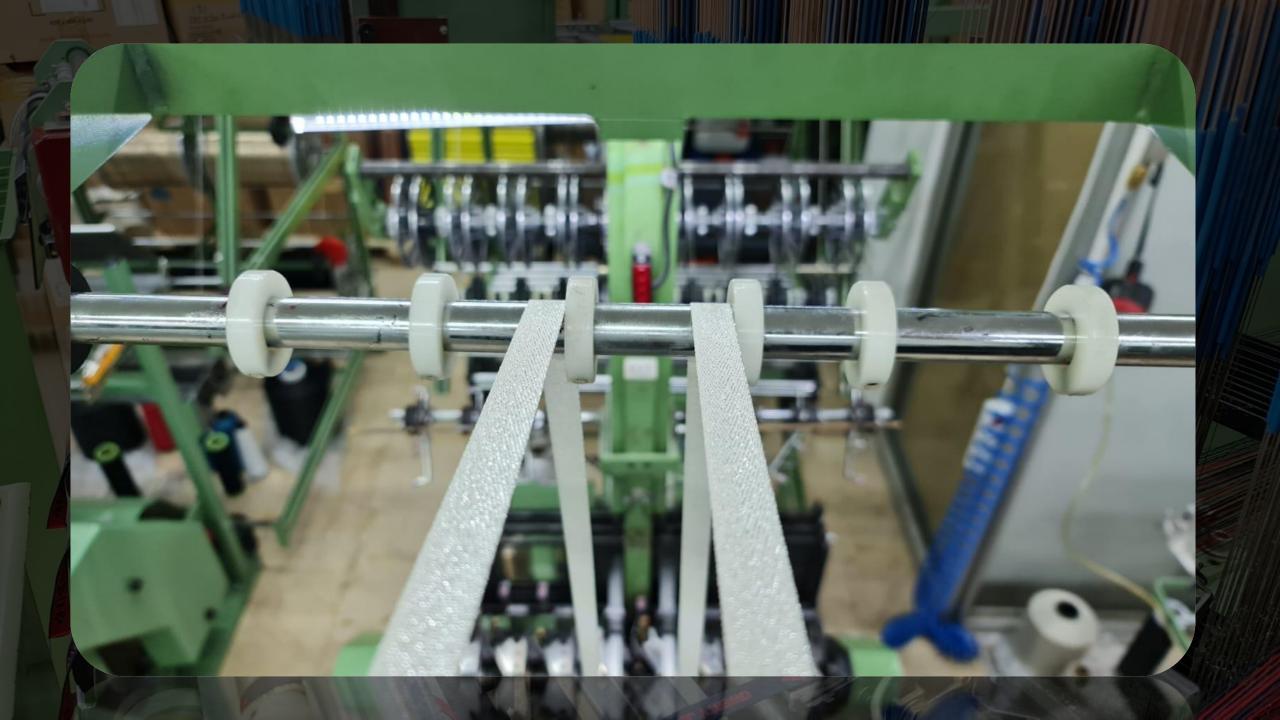

# In Our Production Park

Used by our expert team 11 Electronic jacquard loom, With 11 standard looms It is suitable and equipped to respond to an average of 750,000 meters of monthly production.

20+

Years of experience